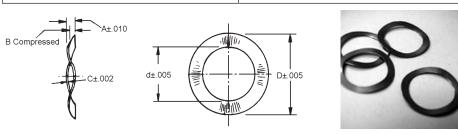

| STOCK<br>NO. | BEARING<br>OUTSIDE<br>DIA. (REF.) | D     | d    | А    | В    | С    | LOAD IN (lbs.)<br>TO DEFLECT TO B |
|--------------|-----------------------------------|-------|------|------|------|------|-----------------------------------|
| SV-7         | .375                              | .367  | .265 | .030 | .015 | .006 | 2-4                               |
| SV-8         | .500                              | .492  | .350 | .035 | .020 | .007 | 3-5                               |
| SV-9         | .625                              | .618  | .440 | .040 | .025 | .008 | 3-5                               |
| SV-4         | .750                              | .734  | .531 | .050 | .030 | .009 | 4-7                               |
| SV-5         | .875                              | .855  | .650 | .060 | .030 | .010 | 4-7                               |
| SV-6         | 1.125                             | 1.102 | .856 | .075 | .037 | .012 | 9-13                              |

Sold in packages of 10. D & d dimensions before loading.